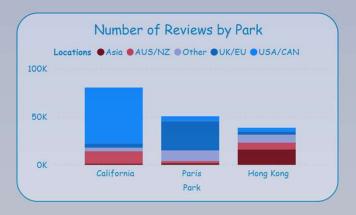

2</sup>         |
| Themed Areas          | 9                                       | 7                                   | 7                                               | 5                                                   | 4                           |
| Capacity (per day)    | 49000                                   | 28000                               | 34000                                           | 40000                                               | 28000                       |
| Price (adult)         | USD 149                                 | USD 149                             | USD 98                                          | USD 94                                              | USD 94                      |

# Dashboard

## DISNEPPARKS

#### **Executive Summary**













## Conclusions

Home biased - cater for the region.

Build as many themed area & rides as possible with the flexibility to update/add.

Focus on the quality of the food - and the staff if you want to please a larger audience.

Above all, manage queues through Fast Pass+ (real time behavioral and predictive analytics for best Guests' experience).

Disney Movies release dates are **not** a dominating factor for attendance at Disney Parks.

Out of scope:

Hitachi Vantara becomes the Official Ride and Show Analytics Provider of the Walt Disney World® Resort and the Disneyland® Resort. - October 2019

#### Sources

https://www.kaggle.com/arushchillar/disneyland-reviews

https://www.kaggle.com/therealsampat/disney-movies-dataset

https://en.wikipedia.org/wiki/Disneyland

https://en.wikip