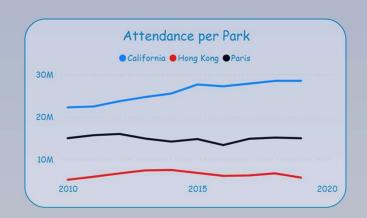

sup>2</sup>         |
| Themed Areas          | 9                                       | 7                                   | 7                                               | 5                                                   | 4                           |
| Capacity (per day)    | 49000                                   | 28000                               | 34000                                           | 40000                                               | 28000                       |
| Price (adult)         | USD 149                                 | USD 149                             | USD 98                                          | USD 94                                              | USD 94                      |

# Dashboard

## DISNEPPARKS

#### **Executive Summary**













## Conclusions

Home biased - cater for the region.

Build as many themed area & rides as possible with the flexibility to update/add.

Focus on the quality of the food - and the staff if you want to please a larger audience.

Above all, manage queues through Fast Pass+ (real time behavioral and predictive analytics for best Guests' experience).

Disney Movies release dates are **not** a dominating factor for attendance at Disney Parks.

Out of scope:

Hitachi Vantara becomes the Official Ride and Show Analytics Provider of the Walt Disney World® Resort and the Disneyland® Resort. - October 2019

#### Sources

https://www.kaggle.com/arushchillar/disneyland-reviews

https://www.kaggle.com/therealsampat/disney-movies-dataset

https://en.wikipedia.org/wiki/Disneyland

https://en.w