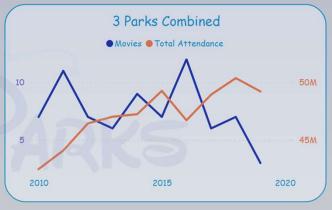

Above all, manage queues through Fast Pass+ (real time behavioral and predictive analytics for best Guests' experience).

Disney Movies release dates are **not** a dominating factor for attendance at Disney Parks.