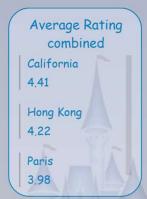

p>2</sup>         |
| Themed Areas          | 9                                       | 7                                   | 7                                               | 5                                                   | 4                           |
| Capacity (per day)    | 49000                                   | 28000                               | 34000                                           | 40000                                               | 28000                       |
| Price (adult)         | USD 149                                 | USD 149                             | USD 98                                          | USD 94                                              | USD 94                      |

# Dashboard

## DISNEPPARKS

#### **Executive Summary**













## Conclusions

Home biased - cater for the region.

Build as many themed area & rides as possible with the flexibility to update/add.

Focus on the quality of the food - and the staff if you want to please a larger audience.

Above all, manage queues through Fast Pass+ (real time behavioral and predictive analytics for best Guests' experience).

Disney Movies release dates are **not** a dominating factor for attendance at Disney Parks.

Out of scope:

Hitachi Vantara becomes the Official Ride and Show Analytics Provider of the Walt Disney World® Resort and the Disneyland® Resort. - October 2019

#### Sources

https://www.kaggle.com/arushchillar/disneyland-reviews

https://www.kaggle.com/therealsampat/disney-movies-dataset

https://en.wikipedia.org/wiki/Disneyland

https://en.wik